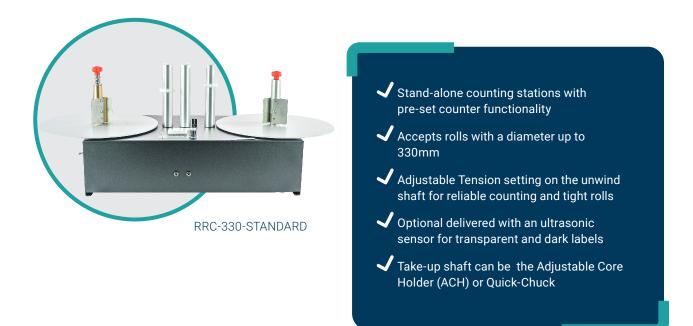

### **RRC-330 REEL-TO-REEL COUNTING STATION**

#### **FEATURES**

- Designed for counting labels with a maximum width of 152 mm.
- 1 Powerful motor, the RRC-units are NOT Bi-Directional
- $\cdot$  Max. Speed: 72 CM/SEC at the beginning of a 76 mm core roll, 235 CM/SEC at the end of a 330 mm roll
- Max Label Roll weight: 7 KG
- The STANDARD take-up shaft is a "Quick-Change" shaft to support fast changing of core holder diameter. It comes standard for using cores in 40mm and 76mm. On request available in 38/44/50/70/100 mm. See page 33 "chucks and vanes" for item configuration
- The -ACH take-up shaft employs an adjustable core holder enabling the use of core sizes between 25 and 101 mm
- The CHUCK take-up shaft comes with a "Quick-Chuck" for cores in 76 mm

## **RRC-330-COUNTING STATIONS**

| P/N               | MODEL              | DESCRIPTION                                                                                                                                                      |
|-------------------|--------------------|------------------------------------------------------------------------------------------------------------------------------------------------------------------|
| LMC001            | RRC-330-STANDARD   | Reel-to-Reel Counting Station with Standard Take-up shaft. Unwind and rewind on cores of 40 & 76mm. (other diameters available on demand: 38/44/50/70/100 mm)    |
| LMC002            | RRC-330-ACH        | Reel-to-Reel Counting Station with Adjustable Take-up shaft for rewinding on cores between 25 and 101 mm diameter                                                |
| LMC010            | RRC-330-CHUCK      | Reel-to-Reel Counting Station with Quick-Chuck take-up shaft for rewinding on cores of 76mm (other diameters available on demand) , max label width <b>170mm</b> |
| LMC010/<br>LMX484 | RRC-330-CHUCK-220  | Reel-to-Reel Counting Station with Quick-Chuck take-up shaft for rewinding on cores of 76mm (other diameters available on demand) , max label width <b>220mm</b> |
| LMC003            | RRC-330-U-STANDARD | Standard model with Ultrasonic Sensor mounted on adjustable bracket. For counting transparent, black and special shaped labels                                   |
| LMC004            | RRC-330-U-ACH      | ACH model with Ultrasonic Sensor mounted on adjustable bracket. For counting transparent, black and special shaped labels                                        |
| LMC011            | RRC-330-U-CHUCK    | CHUCK model with Ultrasonic Sensor mounted on adjustable bracket. For counting transparent, black and special shaped labels                                      |
| OPTIONS RRC-330   |                    |                                                                                                                                                                  |
| LMX453            | NO COUNTER         | RRC unit without counter for basic reel-to-reel applications                                                                                                     |
| LMX454            | Quick-Change-Shaft | Complete take-up shaft with vanes (not available for unwinding)                                                                                                  |
| LMX452            | ENC-RRC            | Encoder and special counter that can display both number of labels or the measured length of continuous material.                                                |