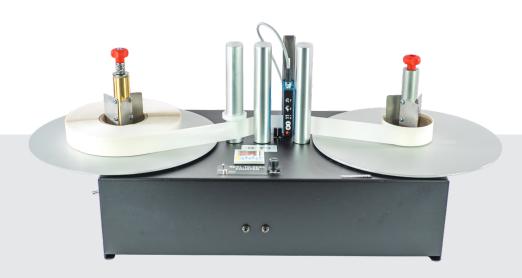

### **RRC-330 REEL-TO-REEL COUNTING STATION**

#### **FEATURES**

- Designed for counting labels with a maximum width of 152 mm.
- 1 Powerful motor, the RRC-units are NOT Bi-Directional
- $\cdot$  Max. Speed: 72 CM/SEC at the beginning of a 76 mm core roll, 235 CM/SEC at the end of a 330 mm roll
- Max Label Roll weight: 7 KG
- The STANDARD take-up shaft is a "Quick-Change" shaft to support fast changing of core holder diameter. It comes standard for using cores in 40mm and 76mm. On request available in 38/44/50/70/100 mm. See page 33 "chucks and vanes" for item configuration
- The -ACH take-up shaft employs an adjustable core holder enabling the use of core sizes between 25 and 101 mm
- The CHUCK take-up shaft comes with a "Quick-Chuck" for cores in 76 mm

#### **DIMENSIONS**

- W x D x H: 830 x 330 x 330 mm
- · Shipping Weight: 26 KG, depending on configuration and options