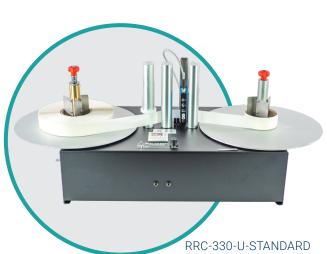

## **RRC-330-COUNTING STATIONS**

| P/N               | MODEL              | DESCRIPTION                                                                                                                                                      |
|-------------------|--------------------|------------------------------------------------------------------------------------------------------------------------------------------------------------------|
| LMC001            | RRC-330-STANDARD   | Reel-to-Reel Counting Station with Standard Take-up shaft. Unwind and rewind on cores of 40 & 76mm. (other diameters available on demand: 38/44/50/70/100 mm)    |
| LMC002            | RRC-330-ACH        | Reel-to-Reel Counting Station with Adjustable Take-up shaft for rewinding on cores between 25 and 101 mm diameter                                                |
| LMC010            | RRC-330-CHUCK      | Reel-to-Reel Counting Station with Quick-Chuck take-up shaft for rewinding on cores of 76mm (other diameters available on demand) , max label width <b>170mm</b> |
| LMC010/<br>LMX484 | RRC-330-CHUCK-220  | Reel-to-Reel Counting Station with Quick-Chuck take-up shaft for rewinding on cores of 76mm (other diameters available on demand) , max label width <b>220mm</b> |
| LMC003            | RRC-330-U-STANDARD | Standard model with Ultrasonic Sensor mounted on adjustable bracket. For counting transparent, black and special shaped labels                                   |
| LMC004            | RRC-330-U-ACH      | ACH model with Ultrasonic Sensor mounted on adjustable bracket. For counting transparent, black and special shaped labels                                        |
| LMC011            | RRC-330-U-CHUCK    | CHUCK model with Ultrasonic Sensor mounted on adjustable bracket. For counting transparent, black and special shaped labels                                      |
| OPTIONS RRC-330   |                    |                                                                                                                                                                  |
| LMX453            | NO COUNTER         | RRC unit without counter for basic reel-to-reel applications                                                                                                     |
| LMX454            | Quick-Change-Shaft | Complete take-up shaft with vanes (not available for unwinding)                                                                                                  |
| LMX452            | ENC-RRC            | Encoder and special counter that can display both number of labels or the measured length of continuous material.                                                |