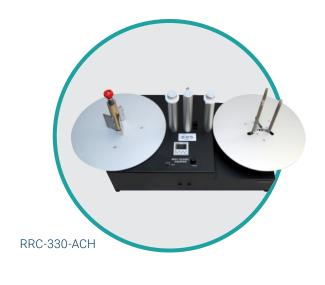

## **RRC-330-COUNTING STATIONS**

| P/N               | MODEL              | DESCRIPTION                                                                                                                                                      |
|-------------------|--------------------|------------------------------------------------------------------------------------------------------------------------------------------------------------------|
| LMC001            | RRC-330-STANDARD   | Reel-to-Reel Counting Station with Standard Take-up shaft. Unwind and rewind on cores of 40 & 76mm. (other diameters available on demand: 38/44/50/70/100 mm)    |
| LMC002            | RRC-330-ACH        | Reel-to-Reel Counting Station with Adjustable Take-up shaft for rewinding on cores between 25 and 101 mm diameter                                                |
| LMC010            | RRC-330-CHUCK      | Reel-to-Reel Counting Station with Quick-Chuck take-up shaft for rewinding on cores of 76mm (other diameters available on demand) , max label width <b>170mm</b> |
| LMC010/<br>LMX484 | RRC-330-CHUCK-220  | Reel-to-Reel Counting Station with Quick-Chuck take-up shaft for rewinding on cores of 76mm (other diameters available on demand) , max label width <b>220mm</b> |
| LMC003            | RRC-330-U-STANDARD | Standard model with Ultrasonic Sensor mounted on adjustable bracket. For counting transparent, black and special shaped labels                                   |
| LMC004            | RRC-330-U-ACH      | ACH model with Ultrasonic Sensor mounted on adjustable bracket. For counting transparent, black and special shaped labels                                        |
| LMC011            | RRC-330-U-CHUCK    | CHUCK model with Ultrasonic Sensor mounted on adjustable bracket. For counting transparent, black and special shaped labels                                      |
| OPTIONS RRC-330   |                    |                                                                                                                                                                  |
| LMX453            | NO COUNTER         | RRC unit without counter for basic reel-to-reel applications                                                                                                     |
| LMX454            | Quick-Change-Shaft | Complete take-up shaft with vanes (not available for unwinding)                                                                                                  |
| LMX452            | ENC-RRC            | Encoder and special counter that can display both number of labels or the measured length of continuous material.                                                |